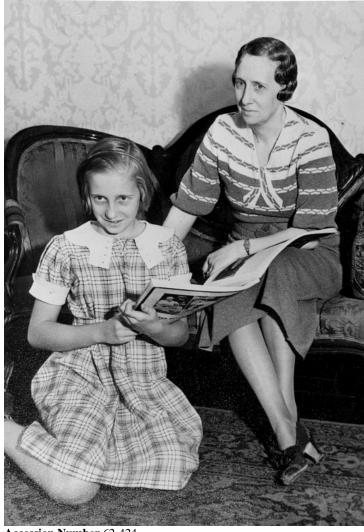

## Description

Bess Wallace Truman (right) and daughter Margaret (left) read together at home.

**Date(s)** 1934

**Accession Number** 62-424

5x7 inches (13x18 cm) Black & White

**Keywords** Children of presidents Politicians' spouses

HST Keywords Truman - Bess - Family - Margaret; Truman - Margaret - Family - Bess [with]

People Pictured Truman, Bess Wallace, 1885-1982 Truman, Margaret (Mary Margaret), 1924-2008

Rights Public Domain - This item is in the public domain and can be used freely without further permission.