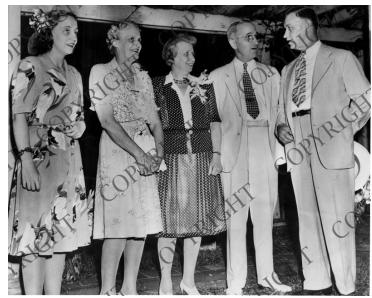

## Description

From Left to right, Margaret Truman, Estelle (Mrs. Roger T.) Sermon, Mrs. Bess Truman, Senator Harry S. Truman, and Roger T. Sermon stand outside of the Truman home.

July 24, 1944

8x10 inches (21x26 cm) Black & White