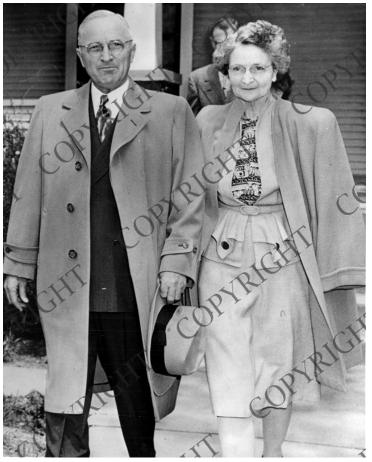

## Description

President Harry S. Truman (left) walking with sister, Mary Jane Truman.

## Date(s)

ca. 1951

Accession Number 62-418

8x10 inches (21x26 cm) Black & White

Keywords Presidential family Presidents

HST Keywords Truman - Family - Sister - No Date

People Pictured Truman, Harry S., 1884-1972 Truman, Mary Jane, 1889-1978