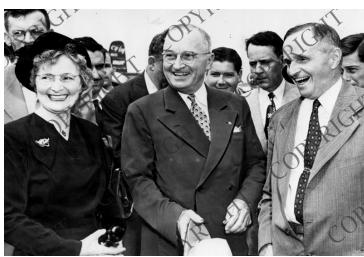

## Truman with brother and sister

## **Description**

From left to right, President Truman's sister, Mary Jane, President Harry S. Truman, and his brother, J. Vivian, at the Municipal Air Terminal in Kansas City, Missouri. All others are unidentified.

## Date(s)

ca. 1946