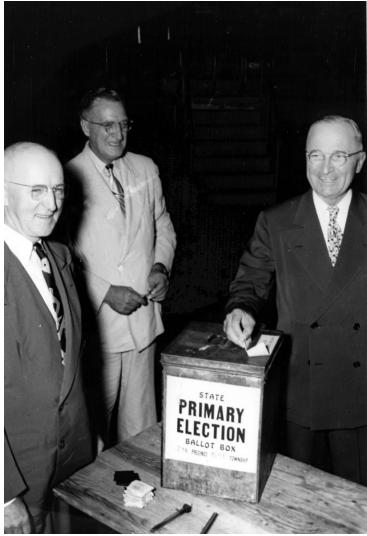

## Harry Truman casts his vote

## **Description**

A smiling President Harry S. Truman casts his vote into the state primary election ballot box. Others in the photo are unidentified.

Date(s)

August 3, 1948

**Accession Number** 60-476-02