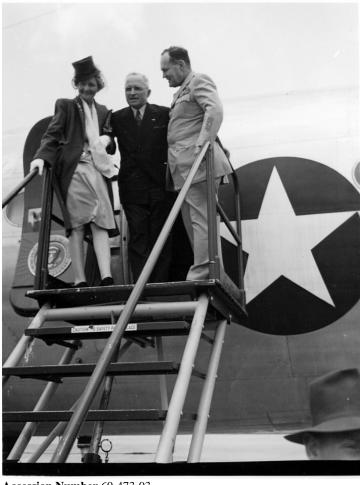

## President Truman at the door of a plane

## **Description**

President Harry S. Truman (center) with his sister Mary Jane (left) and Military Aide General Harry Vaughan (right) at the doorway of a plane. The man in the background on the left is unidentified.