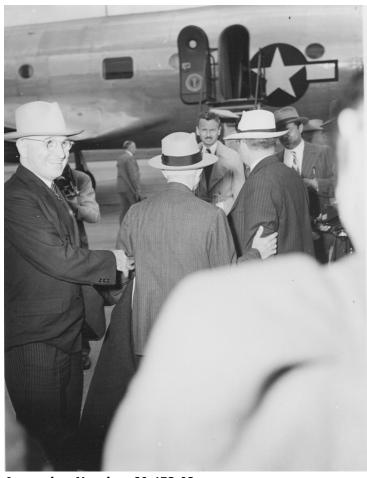

## **President Truman with plane**

**Accession Number** 60-473-02

4x5 inches (10x13 cm) Black & White

**Keywords** Presidential aircraft Presidents

HST Keywords Truman - Planes - Aboard - No Date

People Pictured Truman, Harry S., 1884-1972

## **Description**

President Harry S. Truman (far left) with his airplane in background. Others in the photo are unidentified.