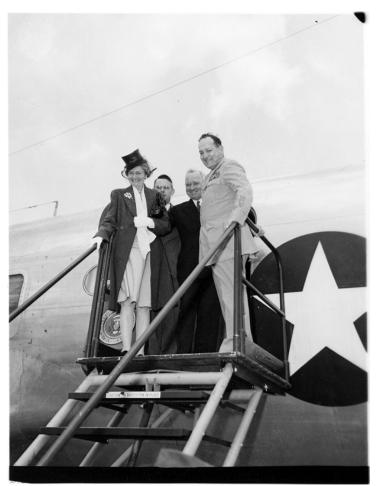

## President Truman at the door of a plane

## Description

President Harry S. Truman (center) with his sister Mary Jane (left) and Military Aide General Harry Vaughan (right) at the doorway of a plane. The man in the background on the left is unidentified.