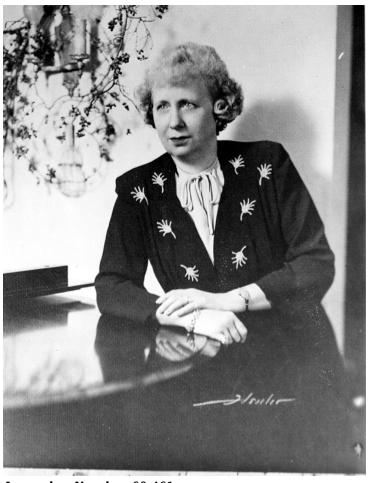

## **Bess Truman portrait**

## Description

Portrait of Mrs. Bess Wallace Truman, First Lady.

Date(s)

ca.

1945

**Accession Number** 60-461

4x5 inches (10x13 cm) Black & White

**Keywords** First ladies Portraits

HST Keywords Truman - Bess - Portraits

People Pictured Truman, Bess Wallace, 1885-1982

**Rights** Public Domain - This item is in the public domain and can be used freely without further permission.

Note: If you use this image, rights assessment and attribution are your responsibility.

Credit: Leo G. Hessler Hessler Studio, Washington (D.C.) Harry S. Truman Library & Museum.

Attention media: Please make note of this item's accession number. Print out this page and retain it for your permissions records before downloading this image file for possible publication. Library staff cannot sign permissions forms or provide additional paperwork. The Library charges no usage fees for downloaded images.