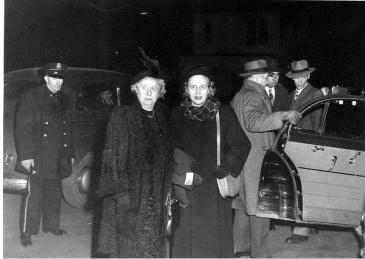

## Margaret and Mrs. Truman

Description

Mrs. Bess Wallace Truman and Margaret Truman near car, unidentified men in background, Louis Howell at extreme right. Date(s) ca. 1948

Accession Number 60-453

4x5 inches (10x13 cm)Black & WhiteKeywords AutomobilesChildren of presidentsFirst ladiesHST Keywords Truman - Bess - Family - Margaret; Truman - Margaret - Family - Bess [with]People Pictured Truman, Bess Wallace, 1885-1982Truman, Margaret (Mary Margaret), 1924-2008Rights Public Domain - This item is in the public domain and can be used freely without further permission.Note: If you use this image, rights assessment and attribution are your responsibility.