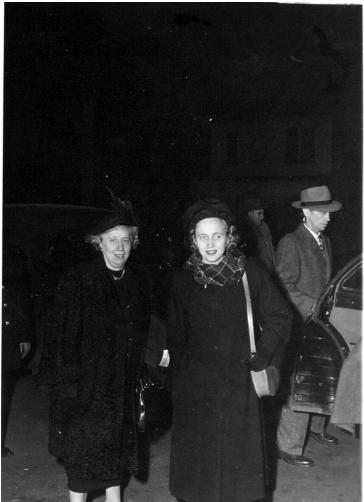

## Description

First Lady Bess Truman (left) with Margaret Truman (right), with unidentified man in background. Date(s) ca. 1948

Accession Number 60-446

4x5 inches (10x13 cm) Black & White
Keywords Children of presidents First ladies
HST Keywords Truman - Bess - Family - Margaret; Truman - Margaret - Family - Bess [with]
People Pictured Truman, Bess Wallace, 1885-1982 Truman, Margaret (Mary Margaret), 1924-2008
Rights Public Domain - This item is in the public domain and can be used freely without further permission.