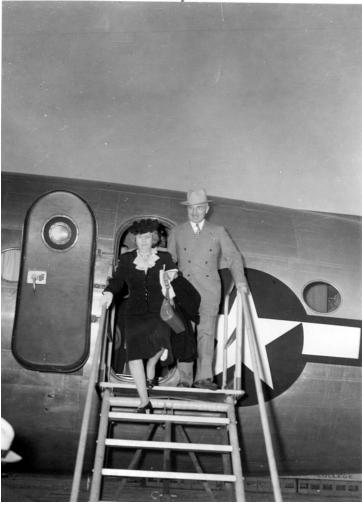

## President and Mrs. Truman arrive by plane

## **Description**

President Harry S. Truman (right) and Mrs. Bess Wallace Truman (left) exiting an airplane.