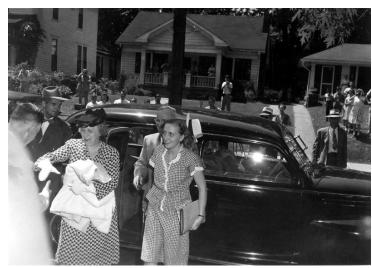

## Description

The family of President Harry S. Truman arriving in Independence, Missouri in a car. Standing next to the car is Bess Wallace Truman (left), Margaret Truman (right), and President Truman (behind Margaret).