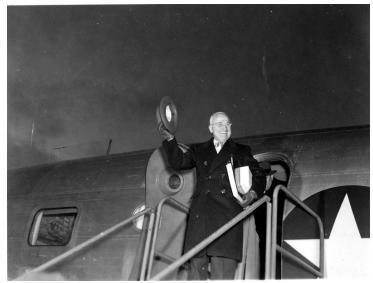

## Description

President Harry S. Truman exiting his plane, the "Sacred Cow".

## Date(s)

ca. 1946

Accession Number 60-434-01

4x5 inches (10x13 cm) Black & White

Keywords Presidential aircraft Presidents

HST Keywords Airplanes - Sacred Cow; Truman - Planes - Aboard - No Date

People Pictured Truman, Harry S., 1884-1972