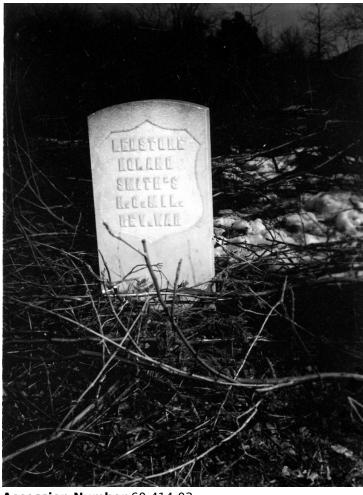

## **Noland cemetery lot**

**Description** 

Cemetery lot for some of the Noland family, relatives of President Harry S. Truman, at Floral Hills Cemetery.

Date(s)

**Accession Number** 60-414-03

4x5 inches (10x13 cm) Black & White