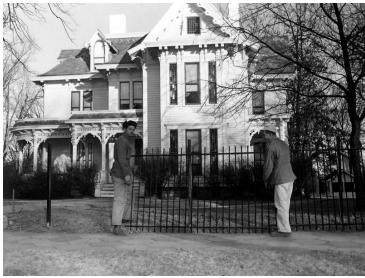

## Description

Workmen in the process of installing a fence around the home of President and Mrs. Harry S. Truman.

**Date(s)** 1949

Accession Number 60-412-02

4x5 inches (10x13 cm) Black & White

Keywords Dwellings Presidential residences