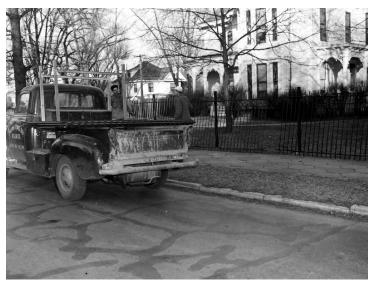

## **Description**

Truck parked in front of the home of President and Mrs. Harry S. Truman during the process of installing the fence around the home.

## Date(s)

1949