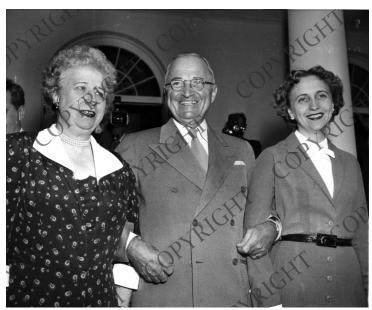

## Truman family on steps of White House

## Description

From left to right: First Lady Bess Wallace Truman, President Harry S. Truman, and Margaret Truman on the steps of the White House on President Truman's birthday. From: Truman Home. Date(s)
May 8, 1952