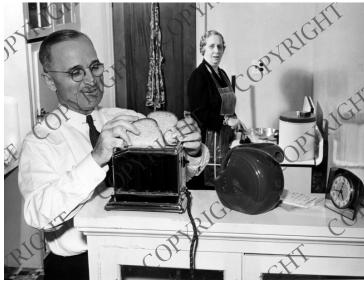

## Senator and Mrs. Truman making breakfast

Accession Number 77-69

8x6.25 inches Black & White

Keywords Breakfasts Legislators Politicians' spouses

HST Keywords Truman - Family - Bess - Senator; Truman - Senator - Second Term

## **Description**

July 19, 1944

Senator Harry S. Truman (left) and his wife, Bess Wallace Truman (right) making breakfast.

Date(s)