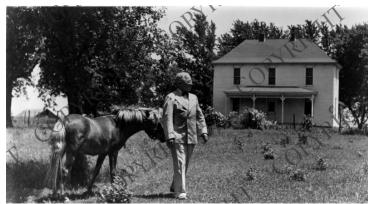

## Truman at family farm

## **Accession Number** 66-3772

Description

Former President Harry S. Truman at the Truman farm and home in Grandview, Missouri. Taken from the album, "Mr. Citizen."

Date(s)

1953

8x10 inches (21x26 cm) Black & White