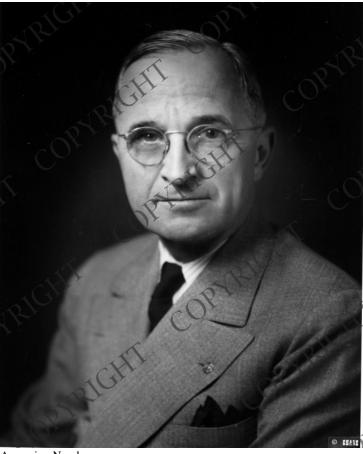

## Description

Black-and-white portrait of Harry S. Truman. Similar to 58-630 except more background is visible.

Date(s)

ca.

1945