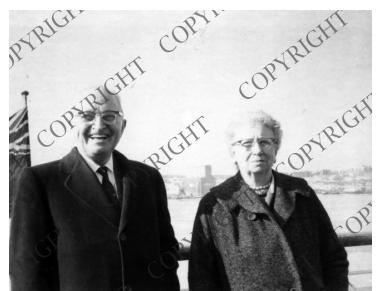

## Description

Snapshot of Former President Harry S. Truman and Bess Truman taken as they stand on the deck of the Queen of Bermuda during their trip to Bermuda. (See also 96-162-1 through 10.) From: Gladys P. Cullom.

Date(s) February 1961

Accession Number 2002-485

2-3/4x3-3/4 inches Black & White

Keywords Ex-presidents First ladies Ships

HST Keywords Ships - Queen of Bermuda; Truman - Trips - Bermuda; Truman - Ships - Other - Queen of Bermuda; Truman - Bess - Trips - Other - Bermuda

People Pictured Truman, Bess Wallace, 1885-1982 Truman, Harry S., 1884-1972

Rights Copyrighted - This item is copyrighted and cannot be published, reproduced, or otherwise used without the explicit permission of the copyright holder.