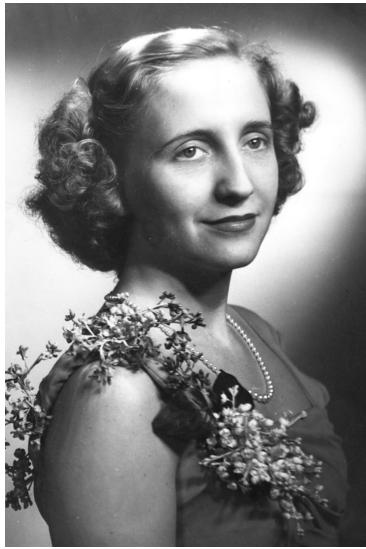

## **Portrait of Margaret Truman**

Description

Portrait of Margaret Truman.

Date(s)

ca.

1950

**Accession Number** 60-397-03

5x7 inches (13x18 cm) Black & White

**Keywords** Children of presidents Portraits

**HST Keywords** Truman - Margaret - Portraits

People Pictured Truman, Margaret (Mary Margaret), 1924-2008

Rights Public Domain - This item is in the public domain and can be used freely without further permission.