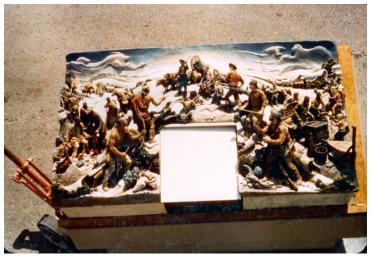

## Description

Clay model of the Thomas Hart Benton mural, "Independence and the Opening of the West."

Date(s) March 18, 1960

Accession Number 60-376x

8x10 inches (21x26 cm) Color

Keywords Artists' preparatory studies Mural painting and decoration