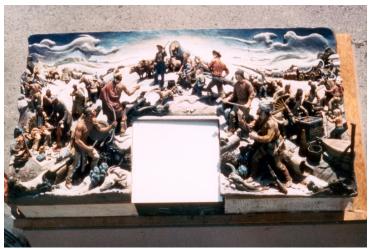

## Description

Clay model of the Thomas Hart Benton mural, "Independence and the Opening of the West."

Date(s) March 18, 1960

Accession Number 60-376

5x7 inches (13x18 cm) Color

Keywords Artists' preparatory studies Mural painting and decoration