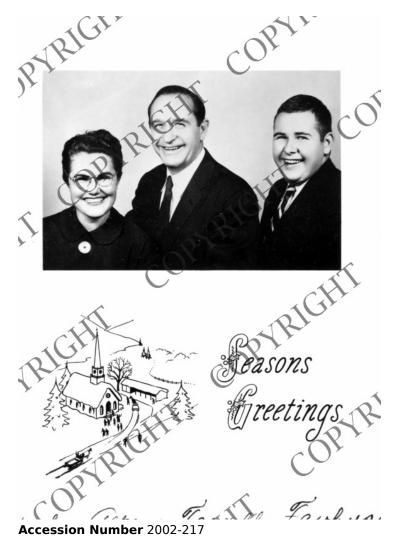

## Description

Seasons Greetings Christmas card from Orval Faubus, Governor of Arkansas and former 35th Division member. The signature on the card reads "Orval, Alta & Farrell Faubus," but it is not known who actually signed the card. From: Unknown.

Date(s)

4x5 inches Black & White

Keywords Christmas Family Governors

HST Keywords Faubus, Mrs. Oval (Alta)

People Pictured Faubus, Orval Eugene, 1910-

**Rights** Copyrighted - This item is copyrighted and cannot be published, reproduced, or otherwise used without the explicit permission of the copyright holder.