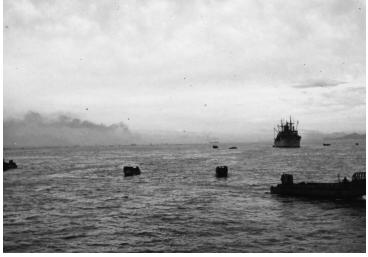

## L.C.V.P.'s return to ship during Korean War battle in Inchon

## Description

The L.C.V.P.'s continue to return to the ship and reload for another trip into the newly established beachhead during Korean War battle in Inchon. Note the smoke over Inchon. Taken from aboard the U.S.S. Pickaway in Inchon Harbor.