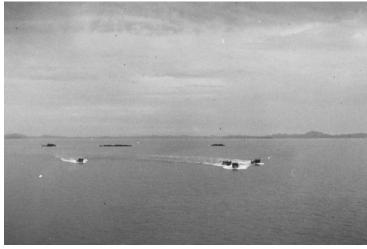

## The L.C.V.P.'s return to the ship during Korean War

## **Description**

The L.C.V.P.'s return to the ship for more troops or cargo during the Korean War. This photo was taken from U.S.S. Pickaway near Inchon.