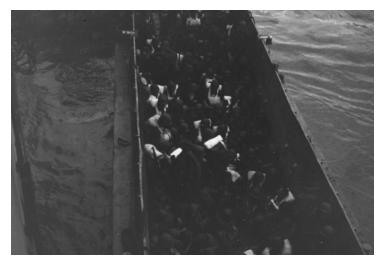

## **Description**

South Korean Marines all loaded and ready for the assault on Inchon. Taken from aboard the U. S. S. Pickaway, Inchon, Korea.

## Date(s)

September 15, 1950

**Accession Number 2007-674** 

5x7 inches (13x18 cm) Black & White

Related Collection Harry S. Truman Papers: President's Secretary's Files

**Keywords** Boats and boating Korean War, 1950-1953 Marines