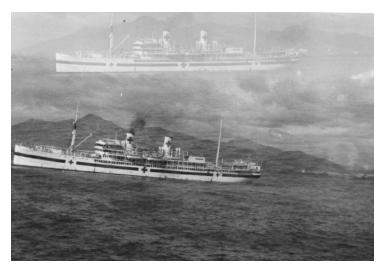

## **Description**

Close up of British Hospital Ship near Pusan, Korea. (Double Exposure)

## Date(s)

September 12, 1950

**Accession Number 2007-653** 

5x7 inches (13x18 cm) Black & White

Related Collection Harry S. Truman Papers: President's Secretary's Files

Keywords Hospitals Korean War, 1950-1953 Ships