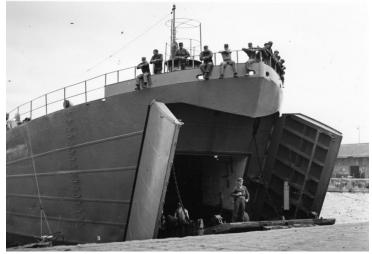

## Landing ship tank with ramp open during Korean War

## Description

A view of a landing ship tank with ramp open near Pusan, Korea during the Korean War.

Date(s) September 11, 1950

Accession Number 2007-646

5x7 inches (13x18 cm) Black & White

Related Collection Harry S. Truman Papers: President's Secretary's Files