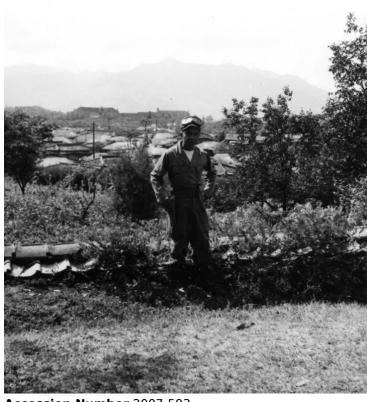

## Sergeant Diale with Taegu, Korea in background

## **Description**

Sergeant Diale standing in the front yard area of Major General Earle E. Partridge Quarters. Taegu, Korea in background.

Date(s)

September 4, 1950

**Accession Number** 2007-593

4.5x5 inches Black & White