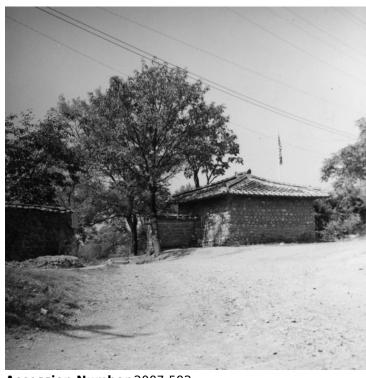

## **Entrance to Major General Earle E. Partridge Quarters in Korea**

## **Description**

Inner entrance to Major General Earle E. Partridge Quarters area in Taegu, Korea. American Flag flying in right background.