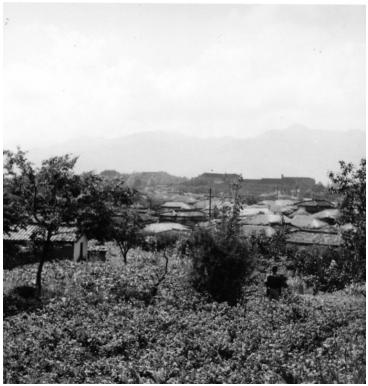

## Description

Looking down from Major General Earle E. Partridge Quarters. Korean style huts with straw roofs in the western section of Taegu, Korea.