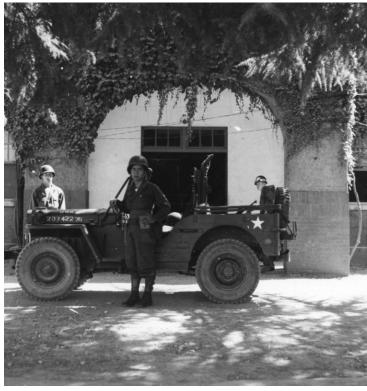

## Sgt. Diale and Cpl. Bessett in Taegu, Korea

## **Description**

Sergeant Diale and Corporal Bessett stand beside General Lowe's jeep at the entrance to 8th Army Headquarters.