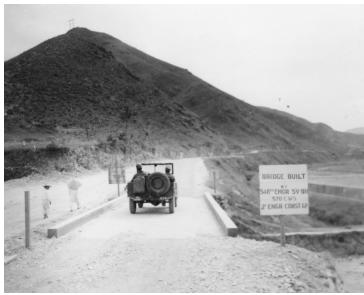

## **Description**

Jeep driven across bridge built by 548th Engineer SV BN, 2nd Engineer Construction GP in Korea during Korean War.