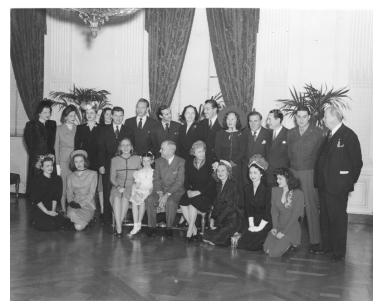

## **Celebrities in East Room of White House with Trumans**

Accession Number 73-2188

8x10 inches (21x26 cm) Black & White

## Description

Movie stars posing with President Harry S. Truman and his family at the White House during their visit for the Roosevelt Birthday Ball festivities. Front row, left to right: Ilene Woods, Diana Lynn, Margaret Truman, Margaret O'Brien, President Truman, Mrs. Bess Truman, Constance Moore, Dorothy Kilgallen, Eileen Barton. Back row, left to right: Jo Stafford, Eleanor Lambert, Angela Lansbury, Helen Sioussat, Eddie Bracken, Paul Henreid, Zachary Scott, Alexis Smith, Cesar Romero, Lucy Monroe, William Bendix, Reginald Gardiner, Sgt. Harvey Stone, and Charles Coburn.

Date(s) January 28, 1946

**Keywords** Actors Actresses Children of presidents Entertainers First ladies Presidents Singers **HST Keywords** Truman - Bess - Family - HST - MT - Presidency; Truman - Dignitaries - Entertainers; Truman - Margaret - Family - HST & Bess - Presidency

People Pictured Barton, Eileen, 1929-2006 Bendix, William, 1906-1964 Bracken, Eddie, 1920-Coburn, Charles Douville, 1877-1961 Gardiner, Reginald, 1903-1980 Henreid, Paul, 1908-1992 Kilgallen, Dorothy. Lambert, Eleanor, 1903-2003 Lansbury, Angela, 1925-Lynn, Diana Monroe, Lucy, 1906-1987 Moore. Constance, 1920-2005 O'Brien, Margaret, 1937-Romero, Cesar, 1907-1994 Scott, Zachary, 1914-1965 Sioussat, Helen Johnson, 1902-1995 Smith, Alexis, 1921-Stafford, Jo Stone, Harvey, 1913-1974 Truman, Bess Wallace, 1885-1982 Truman, Harry S., 1884-1972 Truman, Margaret (Mary Margaret), 1924-2008 Woods, Ilene, 1929-2010