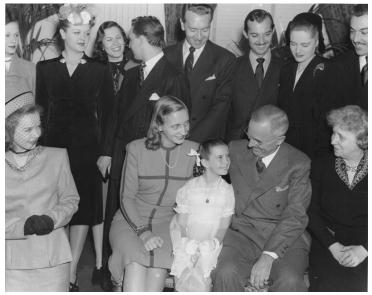

## Margaret O'Brien and others with the Trumans

## Description

Margaret O'Brien sitting between President Harry S. Truman and Margaret Truman, as First Lady Bess Truman (next to Truman) and assorted movie stars look on. Clockwise from left bottom: Diana Lynn, Eleanor Lambert, Angela Lansbury, Helen Sioussat, Eddie Bracken, Paul Henreid, Zachary Scott, Alexis Smith, and Cesar Romero.

People PicturedBracken, Eddie, 1920-Henreid, Paul, 1908-1992Lambert, Eleanor, 1903-2003Lansbury, Angela, 1925-Lynn, DianaO'Brien, Margaret, 1937-Romero, Cesar, 1907-1994Scott,Zachary, 1914-1965Sioussat, Helen Johnson, 1902-1995Smith, Alexis, 1921-Truman, Bess Wallace,1885-1982Truman, Harry S., 1884-1972Truman, Margaret (Mary Margaret), 1924-2008