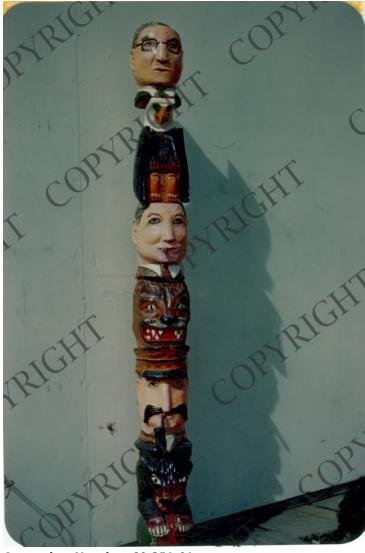

## **Totem pole**

**Description** 

Totem pole, crafted by Casper Mather, an Alaskan Native American. The pole depicts President Harry S. Truman, an eagle, Winston Churchill, Premier Joseph Stalin, and other symbols.