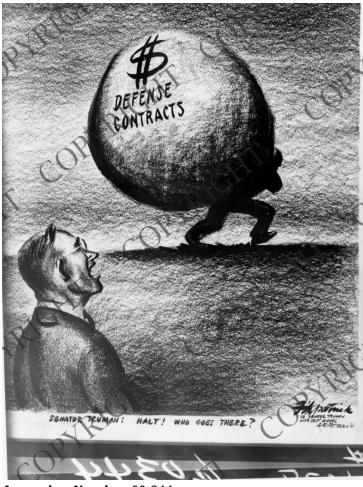

## Description

Cartoon by Daniel R. Fitzpatrick, entitled "Senator Truman: Halt! Who goes there?", relating to Senator Harry S. Truman's defense investigating committee.

## Date(s)

February 11, 1941

**Accession Number** 60-344

5x7 inches (13x18 cm) Black & White

Keywords Legislators Political cartoons

People Pictured Truman, Harry S., 1884-1972

**Rights** Copyrighted - This item is copyrighted and cannot be published, reproduced, or otherwise used without the explicit permission of the copyright holder.