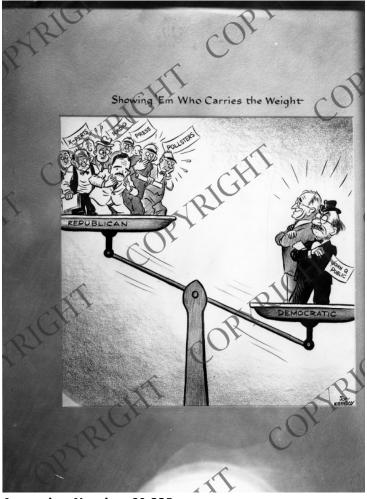

## Political Cartoon, "Showing 'Em Who Carries the Weight"

## Description

This is a photograph of a political cartoon by Jon Kennedy for the Arkansas Democrat. It depicts President Harry S. Truman and a man labeled John Q. Public standing on one side of a scale that is labeled Democratic. On the other side of the scale, which is labeled Republican, are people labeled "x-perts," radio, press, and pollsters, standing with Thomas Dewey.

**Date(s)** 1948

**Accession Number** 60-335

5x7 inches (13x18 cm) Black & White

Keywords Political cartoons Presidential campaign, 1948

People Pictured Truman, Harry S., 1884-1972 Dewey, Thomas E. (Thomas Edmund), 1902-1971