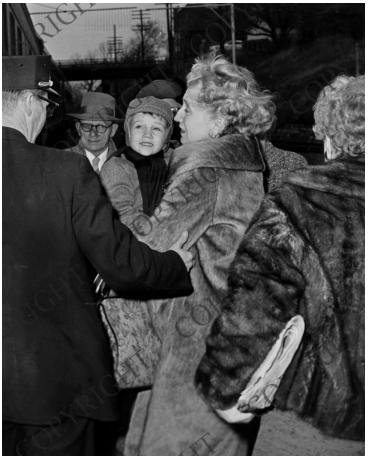

## Margaret (Truman) Daniel with son Clifton

## Description

Margaret (Truman) Daniel (center) and son Clifton boarding a train for a homeward trip with her husband and children. Date(s) January 1960

Accession Number 60-324-05

8x10 inches (21x26 cm) Black & White