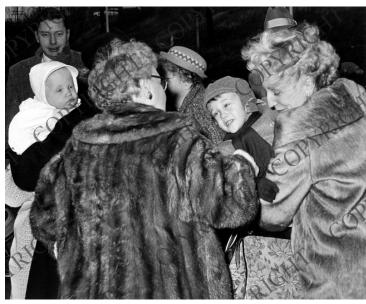

## Date(s)

January 1960

Description

Margaret Truman Daniel (right) getting on a train for homeward trip with children Clifton (second from right) and William (left). Margaret's mother Bess is in

the center with her back to the camera.