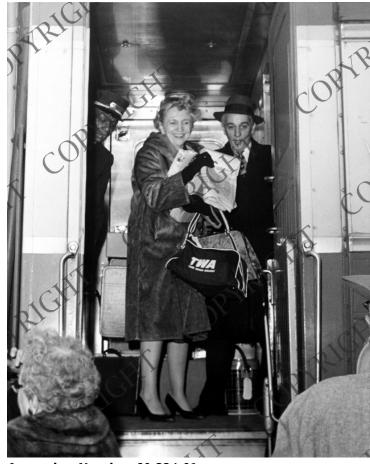

## Description

Margaret and Clifton Daniel (right) getting on a train for homeward trip. Bess Wallace Truman is at the foot of the steps from the train, on the left.

Date(s)

January 1960

Accession Number 60-324-01