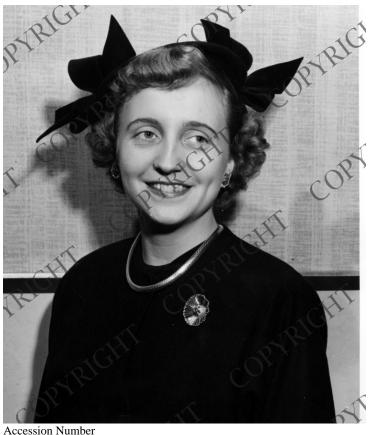

## Description

Photograph of Margaret Truman taken at the time of her concert appearance at the Ryman Auditorium, Nashville, Tennessee. Donor: Margaret Truman Daniel.

Date(s)

December 1950

Accession Number 2001-5