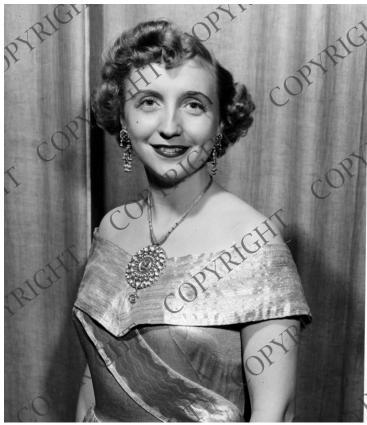

## Portrait of Margaret Truman in Nashville

Accession Number 2001-3

8x10 inches (21x26 cm) Black & White

Related Collection Daniel, Margaret Truman and E. Clifton Daniel Papers

Keywords Children of presidents Portraits

## Description

Portrait photo of Margaret Truman taken when she appeared in concert at the Ryman Auditorium in Nashville, Tennessee. Date(s)

December 1950