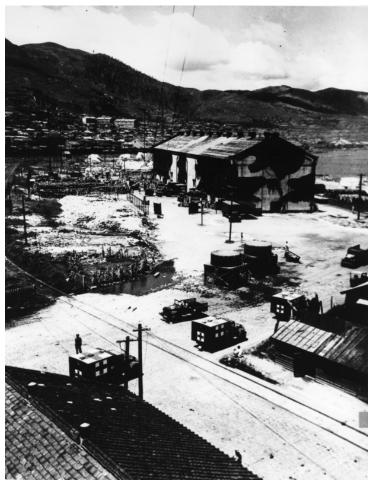

## Big signal depot and warehouse on waterfront at Pusan, Korea

## Description

Big signal depot and maintenance warehouse located on the waterfront at Pusan, Korea during Korean War.