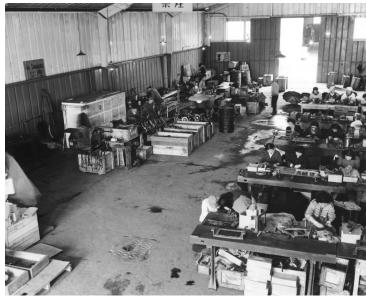

## **Description**

Packaging Facilities at the Yokohama, Japan Signal Maintenance Depot shop. This was a support center for the Korean War.

## Date(s)

April 1951

**Accession Number 2007-511** 

8x10 inches (21x26 cm) Black & White

Related Collection Harry S. Truman Papers: President's Secretary's Files

**Keywords** Korean War, 1950-1953 Military bases Military supplies