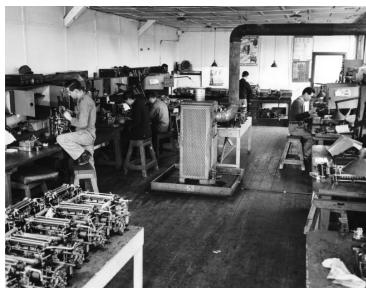

## **Description**

The teletype repair section of the Signal Maintenance Depot, Yokohama, Japan. This was a support center for the Korean War.