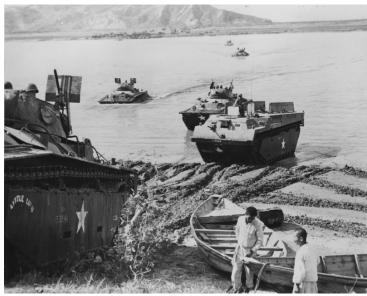

## **Description**

AMTPAC's of the 1st Marine Division come out of the Han River at the Ahengju River crossing on the Korean battle line.